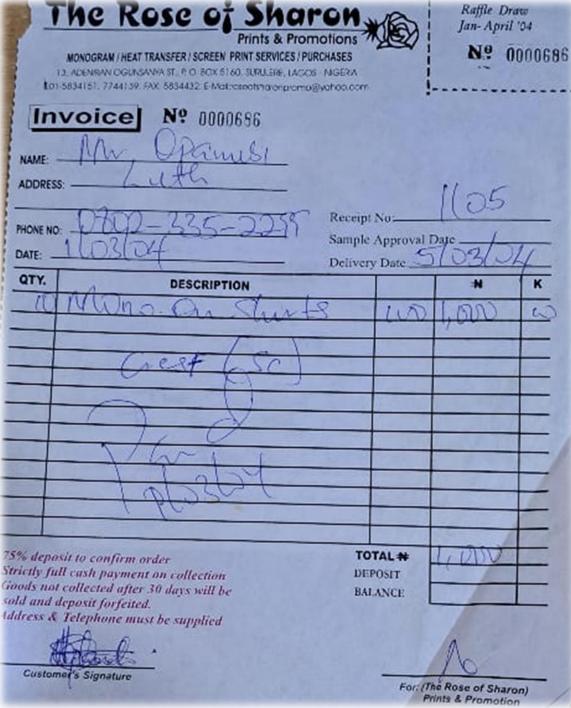

## How much is this?

**HOW MUCH DO THEY SELL IT?** 

**In Shoprite** 

In Traffic

In a Supermarket

**In Mr Biggs** 

**In Marriot** 

**HOW MUCH WILL YOU BUY IT?** 

While in 8 hour traffic

After taking 2 bottles

At a Party