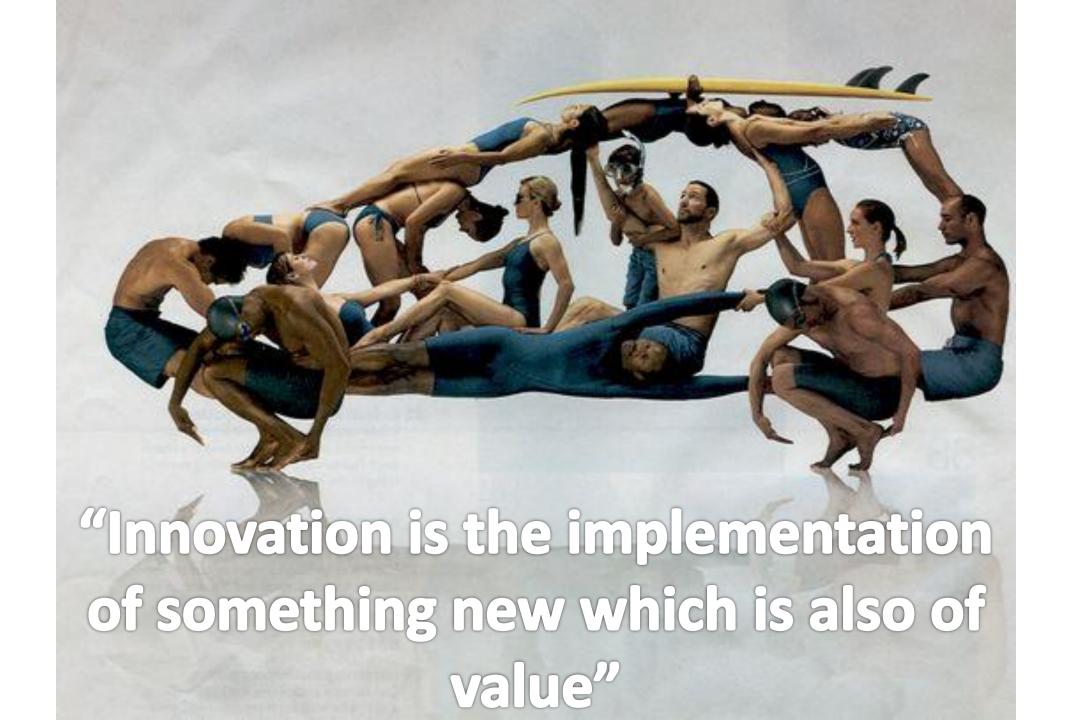

### WHAT IS INNOVATION?

Innovation is anything that proposes an alternative to something that is done in a certain way, brings economic and behavioral benefits, solves problems, or makes people's daily lives more practical