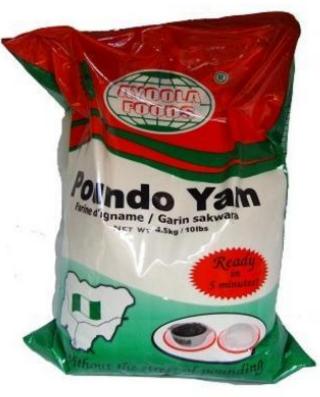

### Why ideas fail

- Bad timing- Your idea may be ahead of its time. Nothing as strong as an idea whose time has come- Poundo yam
- Competition- Flourish
- Entry and exit barrier
- Lack of subject matter expertise- Cow Business
- If it is successful, it will be copied
- Poor execution
- Numbers don't add up
- Not paying attention to customer feedback