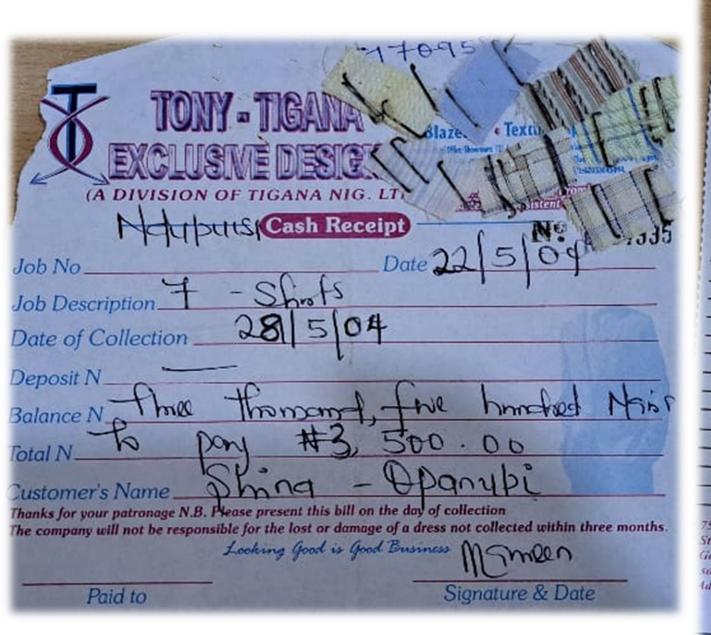

## How much is this?

**HOW MUCH DO THEY SELL IT?** 

**In Shoprite** 

In Traffic

In a Supermarket

**In Mr Biggs** 

**In Marriot** 

**HOW MUCH WILL YOU BUY IT?** 

While in 8 hour traffic

After taking 2 bottles

At a Party