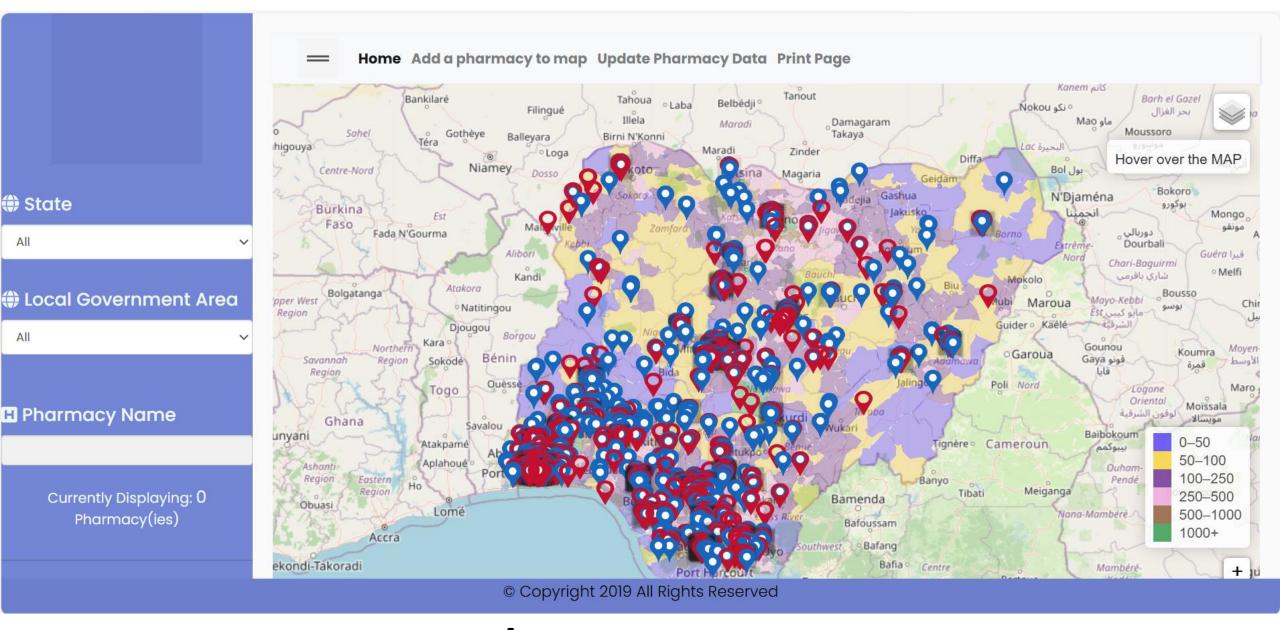

# PHARMACADEMY

Practical | Relevant | Impactful

www.pharmacademy.com.ng

www.pharmacymapng.com